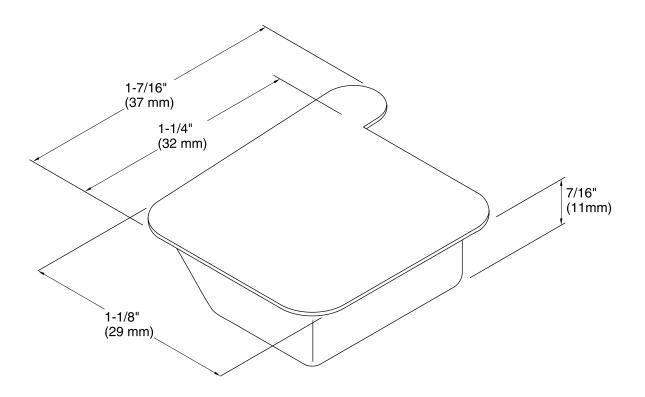

## **Technical Information**

All product dimensions are nominal. Material: Plastic