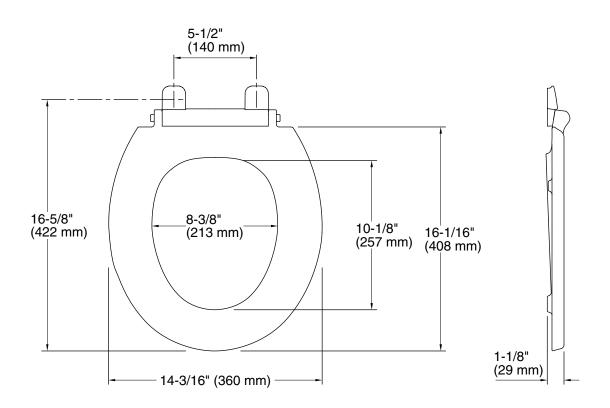

### **Technical Information**

All product dimensions are nominal.

Seat shape type: Round-front
Seat front type: Closed-front
Seat-mounting 5-1/2" (140 mm)

holes: