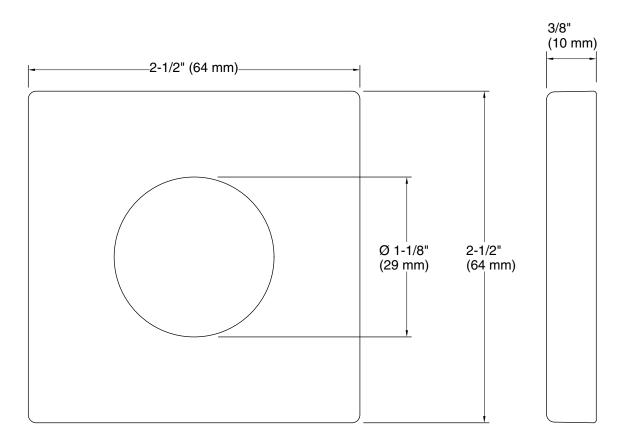

mended Products/Accessories**

K-76330 Shower arm with 3-way diverter

K-76331 Shower arm with 2-way diverter

K-76332 Wall-mount rainhead arm with 3-way diverter

K-76333 Wall-mount shower arm with 2-way diverter

K-76336 Rainhead arm with 3-way diverter

K-76337 Rainhead arm with 2-way diverter

K-23723 Faucet cleaner



### Codes/Standards

None Applicable

# **KOHLER® Faucet Lifetime Limited Warranty**

See website for detailed warranty information.

## Available Colors/Finishes

Color tiles intended for reference only.

| Color | Code | Description              |
|-------|------|--------------------------|
|       | CP   | Polished Chrome          |
|       | SN   | Vibrant® Polished Nickel |
|       | BN   | Vibrant® Brushed Nickel  |
|       | BV   | Vibrant® Brushed Bronze  |







## **Technical Information**

All product dimensions are nominal.

#### Notes

Install this product according to the installation guide.