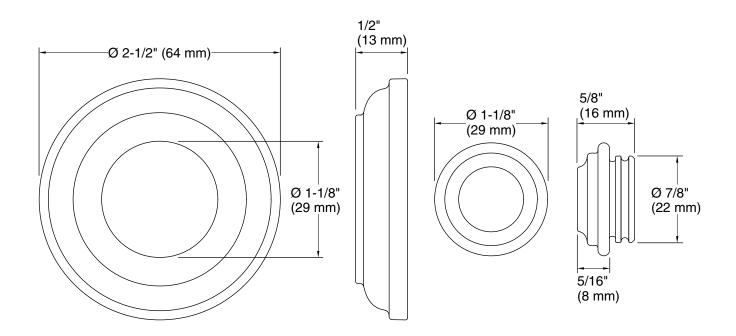

### **Technical Information**

All product dimensions are nominal.

Drain included: No