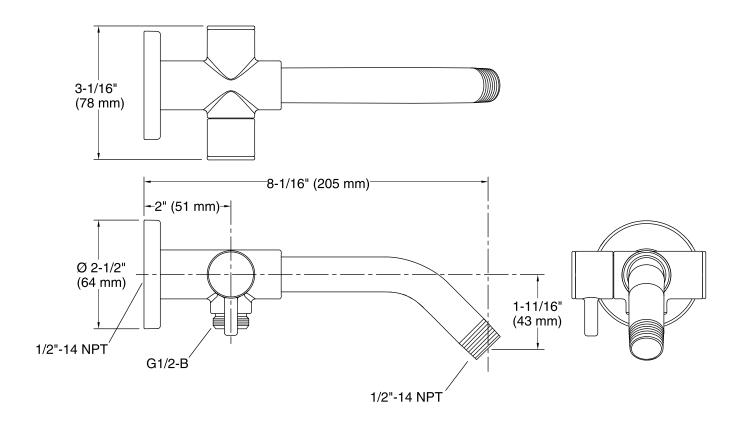

### Installation

- Bath- or deck-mount.
- 1/2-inch NPT connection.

### **Technical Information**

All product dimensions are nominal.

Drain included: No