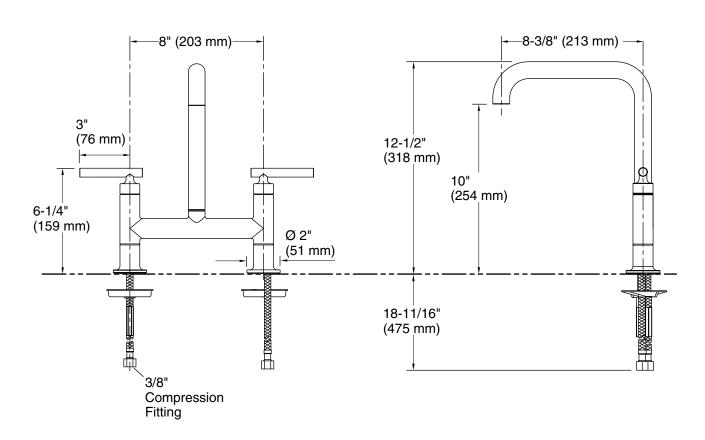

### **Technical Information**

All product dimensions are nominal.

Faucet:

Flow rate: 1.5 gal/min (5.7 l/min)

Pressure: 60 psi (4.1 bar)