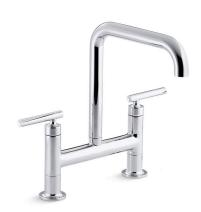

## Deck-Mount Bridge Kitchen Sink Faucet K-7547-4

# Purist® Deck-Mount Bridge Kitchen Sink Faucet K-7547-4