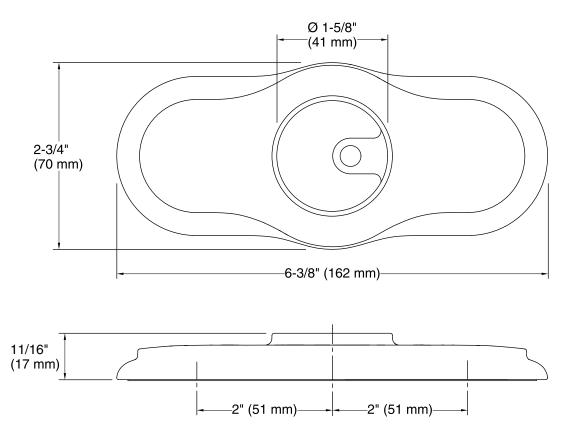

## **Technical Information**

All product dimensions are nominal. Material: Zinc