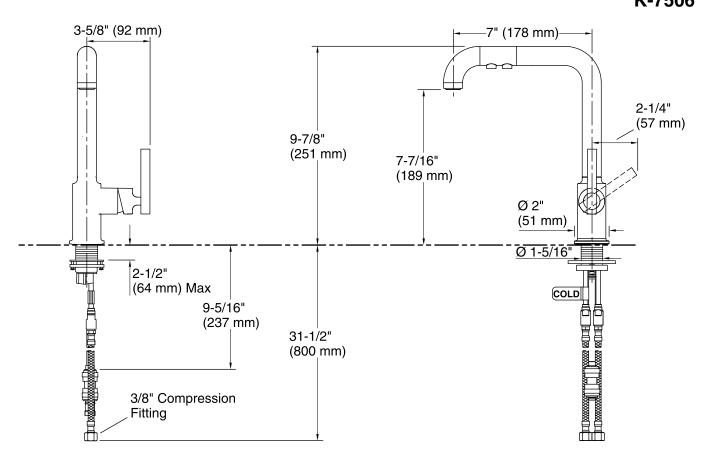

#### **Technical Information**

All product dimensions are nominal.

Faucet:

Flow rate: 1.5 gal/min (5.7 l/min)
Pressure: 60 psi (4.1 bar)

#### **Notes**

Install this product according to the installation guide.

ADA, CSA B651 compliant when installed to the specific requirements of these regulations.