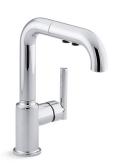

## Pull-Out Kitchen Sink Faucet K-7506

#### **Features**

- Three-function pull-out sprayhead with touch-control allows you to switch between spray, laminar flow, and pause.
- Ceramic disc valves exceed industry longevity standards, ensuring durable performance for life.
- ProMotion® technology's light, quiet braided hose and swiveling ball joint make the pull-down sprayhead easier and more comfortable to use.
- MasterClean<sup>™</sup> sprayface features an easy-to-clean surface that withstands mineral buildup.
- High-arch gooseneck spout and 360-degree spout rotation offer superior clearance for filling pots and cleaning.
- Single lever handle is simple to use and makes adjusting water temperature easy.
- Temperature memory allows faucet to be turned on and off at the temperature set during prior usage.
- 1.5 gal/min (5.7 l/min) maximum flow rate [max at 60 psi (4.14 bar)]

#### Material

- Premium metal construction.
- KOHLER finishes resist corrosion and tarnishing.

#### Installation

- For single-hole installation.
- Flexible supply lines simplify installation.