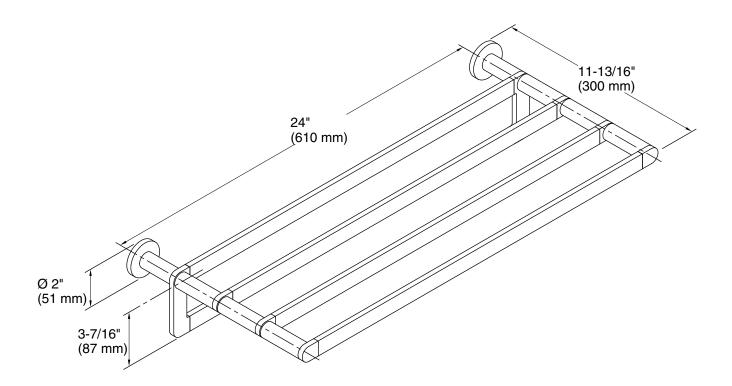

#### **Technical Information**

All product dimensions are nominal. Material: Zinc, Brass