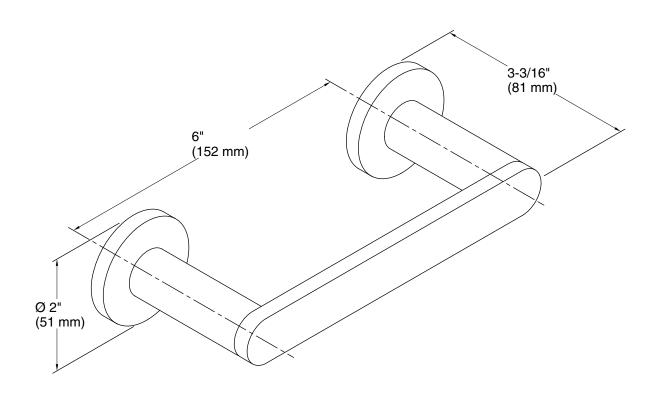

### **Technical Information**

All product dimensions are nominal. Material: Zinc, Brass