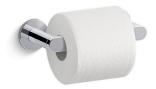

## Composed® Pivoting toilet paper holder K-73147

### Features

- Pivoting holder makes changing toilet tissue quick and simple.
- Coordinates with faucets and accessories in the Composed collection.