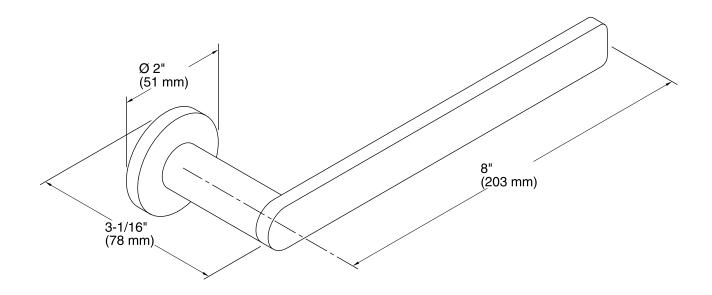

### **Technical Information**

All product dimensions are nominal.

Installation Type: Wall-mount

Material: Zinc, Brass