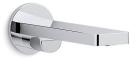

## **Available Colors/Finishes**

Color tiles intended for reference only.

Color Code Description

CP Polished Chrome

TT Titanium

Composed® Wall-mount Bath Spout K-73120