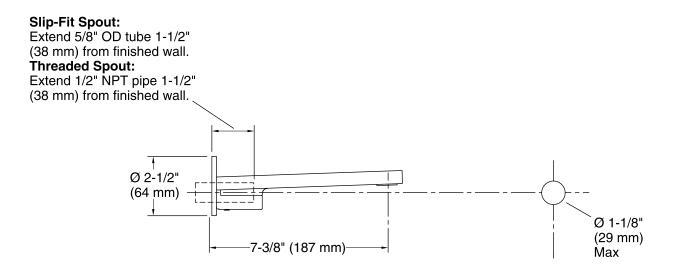

# KOHLER. Faucets

**Technical Information** All product dimensions are nominal.

# Notes

Install this product according to the installation guide.