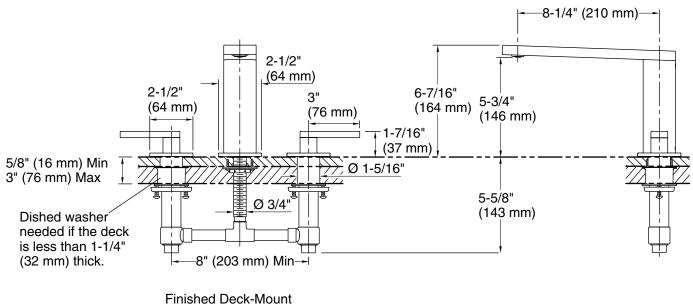

#### Installation

- Deck- or bath-mount.
- Valves included.

#### **Technical Information**

All product dimensions are nominal.

#### Spout:

Spout reach:

8-1/4" (210 mm)

#### Notes

Install this product according to the installation guide.

ADA, OBC, CSA B651 compliant when installed to the specific requirements of these regulations.