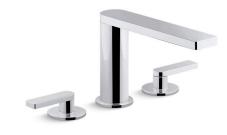

### Composed® Deck-mount Bath Faucet K-73081-4

#### Features

- Two lever handles allow for both volume and temperature control.
- Non-diverter spout.
- 8-1/4" (210 mm) spout reach.
- KOHLER ceramic disc valves exceed industry longevity standards for a lifetime of durable performance.
- Coordinates with Composed faucets, accessories, and showering components to complete your bathroom.

#### Spout:

Spout reach:

8-1/4" (210 mm)