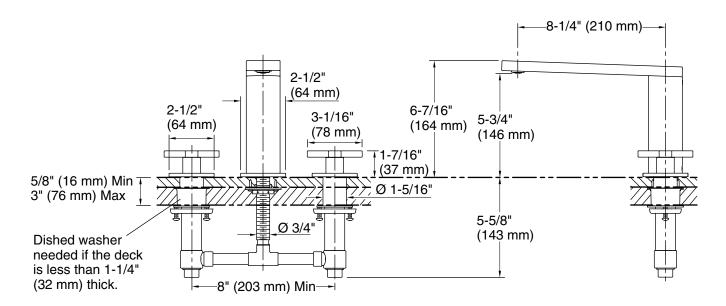

# Composed® Deck-mount Bath Faucet K-73081-3

Finished Deck-Mount Installation Only

### **Technical Information**

All product dimensions are nominal.

### Spout:

Spout reach: 8-1/4" (210 mm)