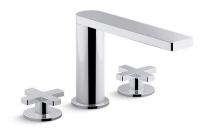

## Composed® Deck-mount Bath Faucet K-73081-3

#### **Features**

- Two cross handles allow for both volume and temperature control.
- Non-diverter spout.
- 8-1/4" (210 mm) spout reach.
- KOHLER ceramic disc valves exceed industry longevity standards for a lifetime of durable performance.
- Coordinates with Composed faucets, accessories, and showering components to complete your bathroom.

### Material

- Premium metal construction for durability and reliability.
- KOHLER finishes resist corrosion and tarnishing.

#### Installation

- Deck- or bath-mount.
- Valves included.