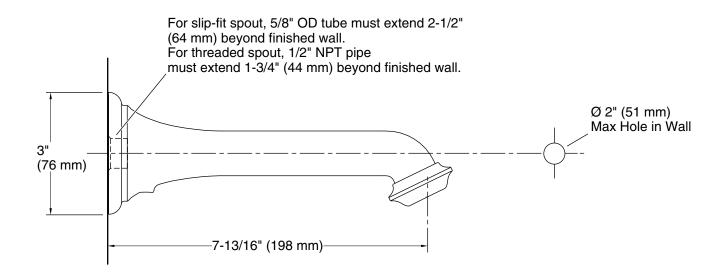

### **Technical Information**

All product dimensions are nominal.

Spout:

Spout reach: 8-7/16" (214 mm)