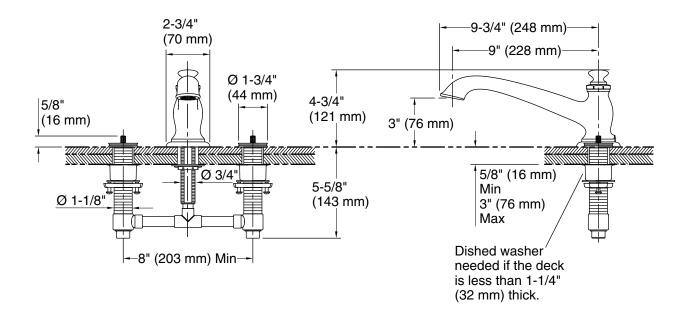

#### Features

- 9" (229 mm) spout reach.
- 3" (76 mm) high non-diverter spout.
- Variety of handle style options (sold separately).
- Non-diverter spout.
- 15 gpm (gallons per minute) bath faucet flow rate.
- KOHLER ceramic disc valves exceed industry longevity standards for a lifetime of durable performance.
- Coordinates with other products in the Artifacts collection.
- Handle trim sold separately.

#### **Technical Information**

All product dimensions are nominal.

Drain included: No

Spout:

Spout reach: 9" (229 mm)

Install this product according to the installation guide.

For a finished bath deck/rim less than 5/8" (16 mm) thick: Install wood reinforcing material to the underside of the deck/rim. The combined thickness of the reinforcing material and the deck/rim must not exceed 3" (76 mm).