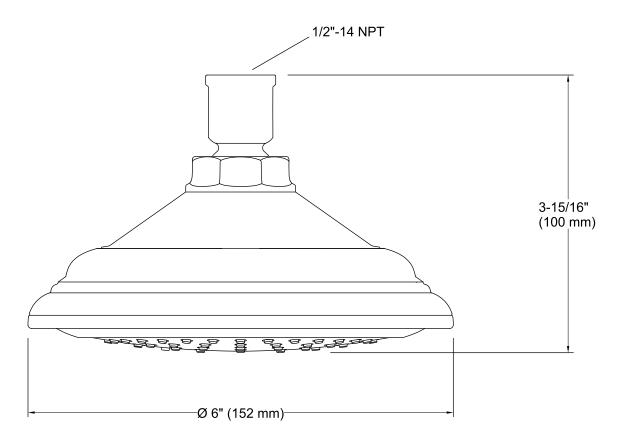

### Installation

1/2"-14 NPT connection.

# **Technical Information**

All product dimensions are nominal.