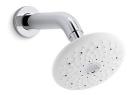

## Exhale® B120

Multi-Function Showerhead, 2.0 **K-72597** 

### **Features**

- Showerhead features transitional design, inspired by nature.
- Advanced spray engine provides four spray experiences: full coverage, drenching rain, intense massage and soft silky spray.
- Full coverage spray produces an encompassing spray for everyday use and utilizes air induction to create large, full drops.
- Drenching rain delivers a soothing circular water pattern.
- Intense massage spray targets sore muscles to ease away aches and pains.
- Soft silky spray releases a dense, luxurious downpour of water.
- Full 360 degree rotation of entire sprayface cycles through spray functions.
- Silicone sprayface is easy to clean.
- 1/2" -14 NPT connection.