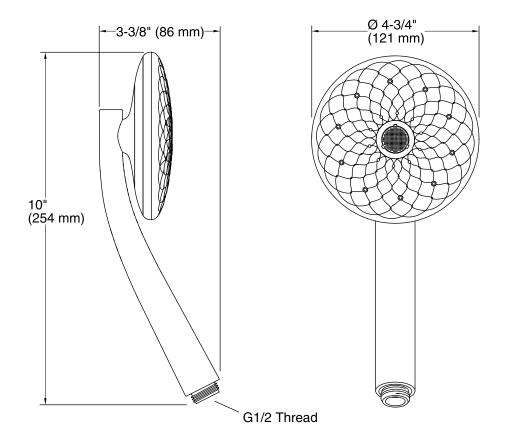

## **Technical Information**

All product dimensions are nominal.

### Handshower:

Rated maximum flow: 2 gal/min (7.6 l/min)