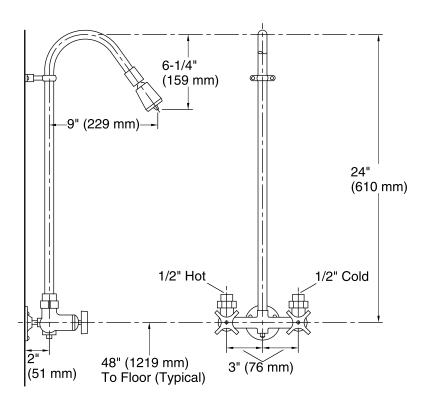

#### Installation

- For 6" (152 mm) centers.
- Yoke reversible for either top or bottom supplies.

### **Showerhead/Body Spray:**

Rated maximum flow: 2.5 gal/min (9.5 l/min)

#### **Notes**

Install this product according to the installation guide.

Yoke is reversible for either top or bottom supply.