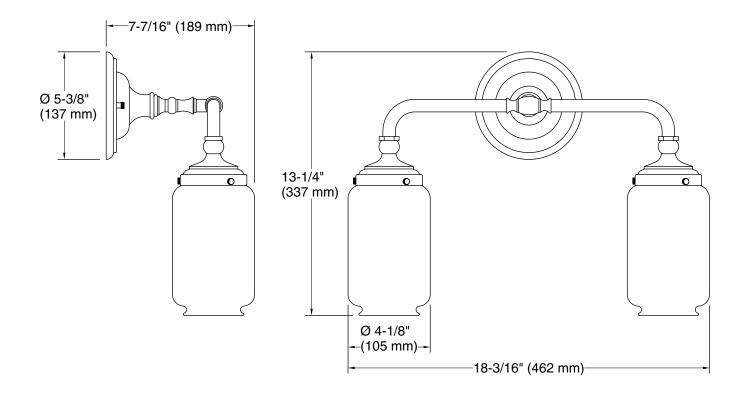

# Artifacts® Two-light sconce K-72582

# **Technical Information**

| s are nominal.     |
|--------------------|
| Wall-mount         |
| Brass, Glass, Zinc |
| 1                  |
| Socket-based       |
| E-26 Medium        |
|                    |