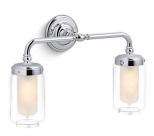

### Features

- Clear glass shades with inner frosted glass diffusers for reduced glare.
- For use with E26 base CFL bulbs (sold separately).
- For installation as a downlight only.
- Coordinates with faucets and accessories in the Artifacts collection.
- Suitable for damp locations, per UL 1598.

### Material

- Premium metal construction for durability and reliability.
- KOHLER finishes resist corrosion and tarnishing.

### Installation

• Installation hardware included.

## **Recommended Products/Accessories**

K-23723 Faucet cleaner



# **Codes/Standards**

UL 1598 CSA C22.2 No. 250

# KOHLER<sup>®</sup> Faucet Lifetime Limited Warranty

See website for detailed warranty information.

# **Available Colors/Finishes**

Color tiles intended for reference only.

| Color | Code | Description              |
|-------|------|--------------------------|
|       | СР   | Polished Chrome          |
|       | SN   | Vibrant® Polished Nickel |
| -     | BN   | Vibrant® Brushed Nickel  |

- BV Vibrant® Brushed Bronze
- 2BZ Oil-Rubbed Bronze



# Artifacts® Two-light sconce K-72582





# **Technical Information**

| s are nominal.     |
|--------------------|
| Wall-mount         |
| Brass, Glass, Zinc |
| 1                  |
| Socket-based       |
| E-26 Medium        |
|                    |

#### Notes

Install this product acc