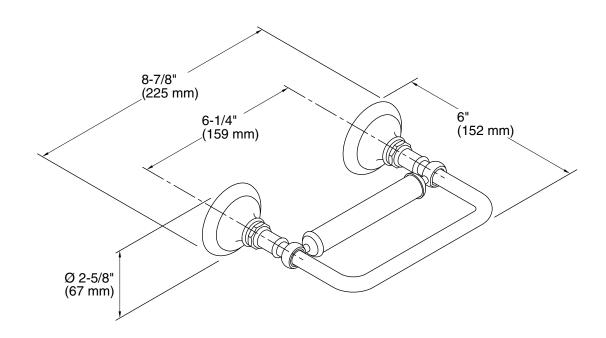

# **Technical Information**

All product dimensions are nominal.

Material: Metal