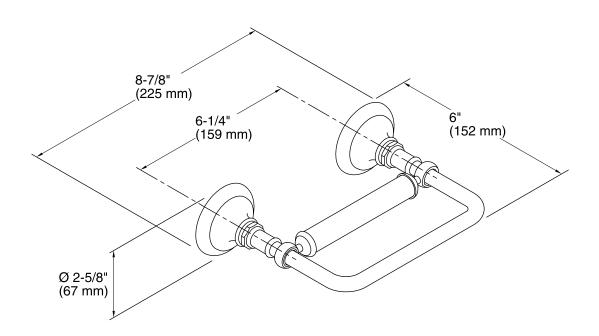

# Artifacts® Toilet Tissue Holder K-72573

## **Technical Information**

All product dimensions are nominal.

Material: Metal