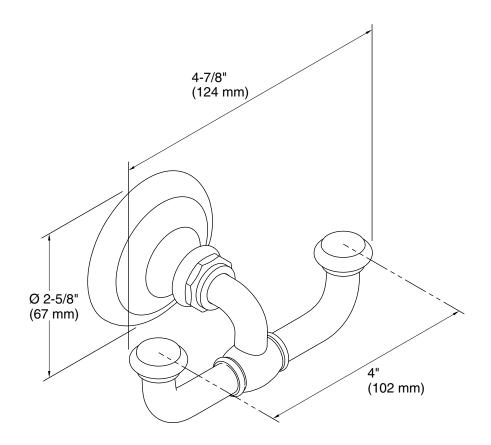

# **Technical Information**

All product dimensions are nominal.

Material: Metal