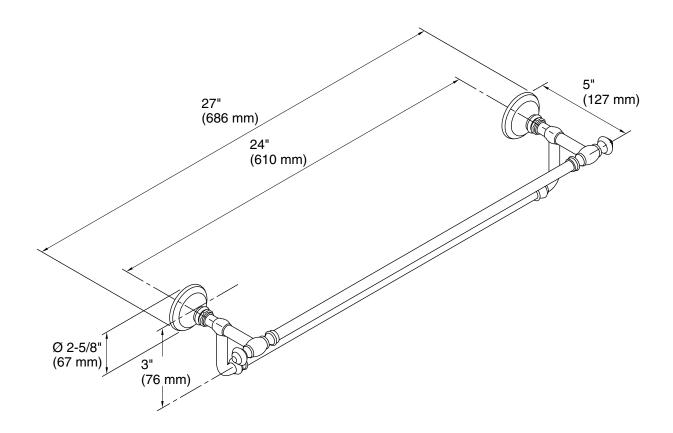

### **Technical Information**

All product dimensions are nominal.

Material: Metal