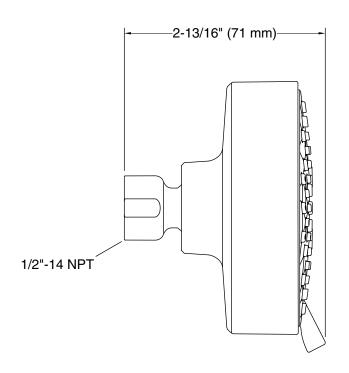

### **Features**

- Showerhead features contemporary design.
- Advanced spray engine provides three alternate experiences: wide coverage, intense drenching, and targeted spray.
- Wide-coverage spray produces an encompassing spray for everyday use.
- Intense drenching spray delivers a forceful spray ideal for rinsing soap from hair.
- Targeted spray is a focused stream for targeting sore muscles or use as a utility spray.
- Simple thumb tab allows for a smooth transition between sprays.
- Spray nozzles cover full area of sprayhead.
- MasterClean<sup>™</sup> sprayface features an easy-to-clean surface that withstands mineral buildup.
- 1.75 gpm (gallons per minute) showerhead flow rate.
- 1/2" NPT connection.

### Installation

Wall-mount.

### **Technical Information**

All product dimensions are nominal.