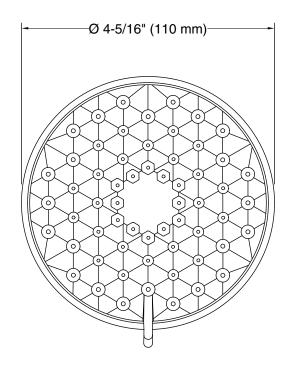

### **Features**

- Showerhead features contemporary design.
- Advanced spray engine provides three alternate experiences: wide coverage, intense drenching, and targeted spray.
- Wide-coverage spray produces an encompassing spray for everyday use.
- Intense drenching spray delivers a forceful spray ideal for rinsing soap from hair.
- Targeted spray is a focused stream for targeting sore muscles or use as a utility spray.
- Simple thumb tab allows for a smooth transition between sprays.
- Spray nozzles cover full area of sprayhead.
- MasterClean<sup>™</sup> sprayface features an easy-to-clean surface that withstands mineral buildup.
- 1.75 gpm (gallons per minute) showerhead flow rate.
- 1/2" NPT connection.

### **Technical Information**

All product dimensions are nominal.