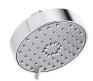

## Awaken® G110 Multifunction Showerhead K-72419-G

### **Features**

- Showerhead features contemporary design.
- Advanced spray engine provides three alternate experiences: wide coverage, intense drenching, and targeted spray.
- Wide-coverage spray produces an encompassing spray for everyday use.
- Intense drenching spray delivers a forceful spray ideal for rinsing soap from hair.
- Targeted spray is a focused stream for targeting sore muscles or use as a utility spray.
- Simple thumb tab allows for a smooth transition between sprays.
- Spray nozzles cover full area of sprayhead.
- MasterClean<sup>™</sup> sprayface features an easy-to-clean surface that withstands mineral buildup.
- 1.75 gpm (gallons per minute) showerhead flow rate.
- 1/2" NPT connection.