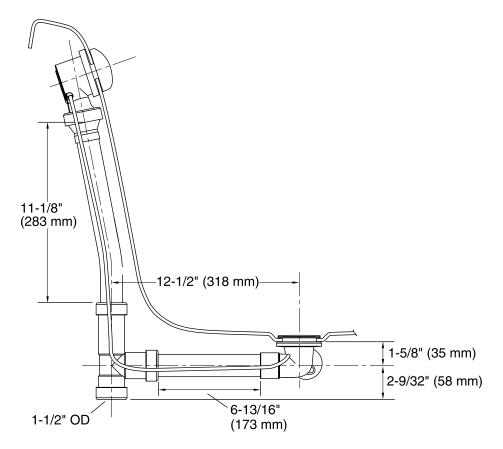

## **KOHLER**, Faucets

Escale®
Bath Drain
K-7219

- 17-gauge brass construction.
- Brass tailpiece.
- Adjustable trip lever pop-up.
- 1-1/2" connection.
- For use with Escale baths.



Codes/Standards ASME A112.18.2/CSA B125.2

### **KOHLER® One-Year Limited Warranty** See website for detailed warranty information.

#### **Available Colors/Finishes**

Color tiles intended for reference only.

| Color | Code | Description                   |
|-------|------|-------------------------------|
|       | CP   | Polished Chrome               |
|       | SN   | Vibrant® Polished Nickel      |
|       | BGD  | Vibrant® Moderne Brushed Gold |
|       | BN   | Vibrant® Brushed Nickel       |



# **KOHLER**, Faucets



### **Technical Information**

All product dimensions are nominal.

### **Notes**

Install this product according to the installation guide.