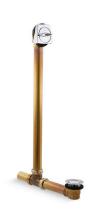

### Clearflo **Bath Drain** K-7166-AF

#### **Features**

- 17-gauge brass construction
- Brass tailpiece
- Adjustable trip lever pop-up drain
- 1-1/2" (38 mm) connection
- 8-3/4" (222 mm) x 3-11/16" (940 mm) x 20-7/8" (530 mm)

#### Installation

Above- or through-floor installation