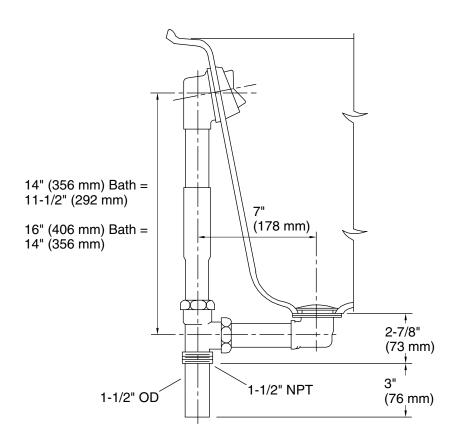

## **Technical Information**

All product dimensions are nominal.

#### Installation

- For 14 (356 mm) -16 (406 mm) deep bath installations
- For through-the-floor installations