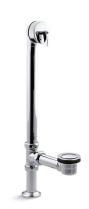

## 1-1/2" pop-up bath drain for freestanding baths **K-7159**

#### **Features**

- Brass tailpiece.
- For use with Vintage® and Artifacts® freestanding baths.
- Includes brass tee, pipe, and pop-up drain.

### Material

- 17-gauge brass construction.
- KOHLER finishes resist corrosion and tarnishing.