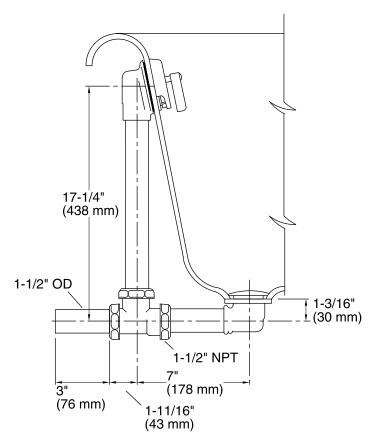

-P5D 66" x 33" freestanding bath
K-21000-W Freestanding bath with White exterior



## Codes/Standards ASME A112.18.2/CSA B125.2

## **KOHLER® One-Year Limited Warranty** See website for detailed warranty information.

## **Available Colors/Finishes**

Color tiles intended for reference only.

| Color | Code | Description              |
|-------|------|--------------------------|
|       | CP   | Polished Chrome          |
|       | SN   | Vibrant® Polished Nickel |
|       | AF   | Vibrant® French Gold     |
|       | РВ   | Vibrant® Polished Brass  |
|       | BN   | Vibrant® Brushed Nickel  |
|       | BV   | Vibrant® Brushed Bronze  |
|       | 2BZ  | Oil-Rubbed Bronze        |
|       | AU   | Polished Gold            |



# 1-1/2" pop-up bath drain for freestanding baths **K-7159**



## **Technical Information**

All product dimensions are nominal.

## **Notes**

Install this product according to the installation guide.