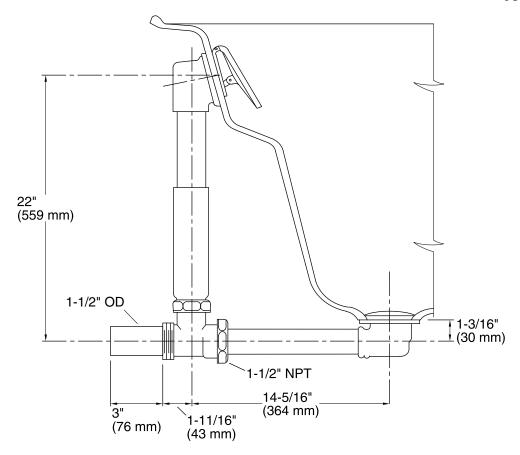

ve- and through-the-floor installations.
- For use with most Tea-for-Two® 66" x 36" baths, BubbleMassage™ air baths, and whirlpools.



ADA

#### Codes/Standards

ASME A112.18.2/CSA B125.2 ADA ICC/ANSI A117.1

## **KOHLER® One-Year Limited Warranty**

See website for detailed warranty information.

#### **Available Colors/Finishes**

Color tiles intended for reference only.

| Color | Code | Description              |
|-------|------|--------------------------|
|       | CP   | Polished Chrome          |
|       | SN   | Vibrant® Polished Nickel |
|       | BN   | Vibrant® Brushed Nickel  |
|       | BV   | Vibrant® Brushed Bronze  |
|       | 2BZ  | Oil-Rubbed Bronze        |
|       | TT   | Titanium                 |
|       |      |                          |



# **KOHLER**, Faucets



### **Technical Information**

All product dimensions are nominal.

### **Notes**

Install this product according to the installation guide.

ADA compliant when installed to the specific requirements of these regulations.