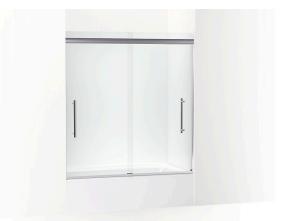

### Pleat® Frameless sliding bath door K-707602-8L

### Features

- 63-9/16" (1614 mm) high, with 57-1/2" (1460 mm) minimum head clearance.
- Frameless design emphasizes glass and creates a sleek, minimalist look.
- Double header conceals wheels and door tracking system while allowing glass panels to rise above the header, giving the door a lofted and airy look.
- Stays Closed feature inside the header keeps door firmly closed, providing excellent water containment.
- Smooth, easy-to-clean wall jambs.
- 16" vertical handles.
- CleanCoat®+ glass coating creates a hydrophobic barrier that repels water, soap scum, and residue, saving time and protecting shower doors 10 times longer than original CleanCoat. (Based on 2021 internal wear/abrasion testing using a microfiber cloth.)
- Innovative roller design simplifies installation and provides out-of-plumb adjustability while glass is installed.

### Material

- Frameless, 5/16" (8mm) thick Crystal Clear tempered glass.
- Anodized aluminum prevents rust and corrosion.

### Installation

- Fits opening widths 54-5/8" 59-5/8" (1387 1514 mm).
- Out-of-plumb adjustability simplifies installation.
- Door can be installed to open to the left or right to suit your bathroom layout.
- Not for use in hospitality.
- For residential use only.