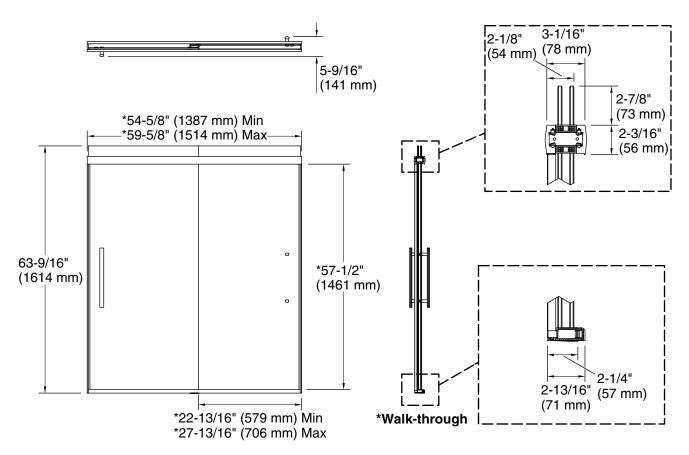

### **Technical Information**

All product dimensions are nominal.

| Installation type:      | For bath installation |
|-------------------------|-----------------------|
| Opening Width -<br>Min: | 54-5/8" (1387 mm)     |
| Opening Width -<br>Max: | 59-5/8" (1514 mm)     |
| Walk-through - Min:     | 22-13/16" (579 mm)    |
| Walk-through - Max:     | 27-13/16" (706 mm)    |
| Base-To-Wall            | 1/4" (6 mm)           |
| Radius – Max:           |                       |
| Glass thickness:        | 5/16" (8 mm)          |
| Glass coating:          | CleanCoat®            |
|                         |                       |

The vertical opening should be a minimum of 65-1/2" (1664 mm) to allow for installation clearance.