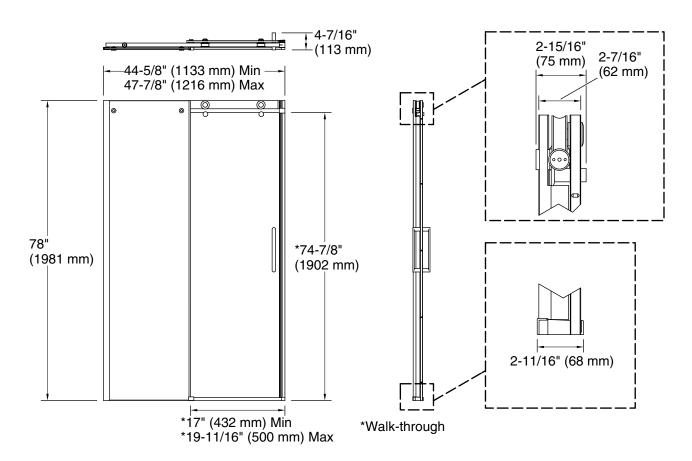

## Installation

- 78" (1981 mm) high, with a lofty 74-7/8" (1902 mm) minimum head clearance
- Fits opening widths 44-5/8" 47-7/8" (1133 mm 1216 mm)
- 3-3/4" (95.25 mm) width adjustment
- Out-of-plumb adjustability simplifies installation
- Door can be installed to open to the left or right to suit your bathroom layout
- Product ships in two boxes, offering easy handling
- For residential use only
- Not for use in hospitality
- Not for use with cast iron shower bases

#### **Technical Information**

All product dimensions are nominal.

Installation type: For shower base installation

Opening Width - 44-5/8" (1134 mm)

Min:

Opening Width - 47-7/8" (1216 mm)

Max:

Walk-through - Min: 17" (432 mm)

Walk-through - Max: 19-11/16" (500 mm)

Base-To-Wall 3/8" (10 mm)

Radius - Max:

Glass thickness: 3/8" (10 mm)
Glass coating: CleanCoat