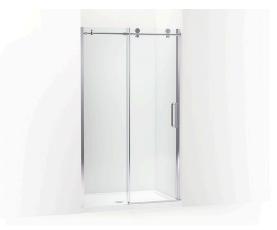

# **Composed®**

Sliding shower door K-706080-L

#### **Features**

- Sleek, exposed stainless steel roller design allows for effortless opening and closing of the sliding panel
- Frameless design emphasizes glass and creates a sleek, minimalist look
- Full-length magnetic seal keeps door firmly closed, providing excellent water containment
- Back-to-back 11-1/2" (292 mm) vertical handles
- Coordinates with other products in the Composed® collection
- CleanCoat® technology creates a protective barrier that repels water, prevents dirt and minerals from collecting, and makes it easier to remove hard water spots

#### Material

- Frameless, heavy 3/8" (10 mm) thick Crystal Clear tempered glass door and in-line panel
- Anodized aluminum prevents rust and corrosion