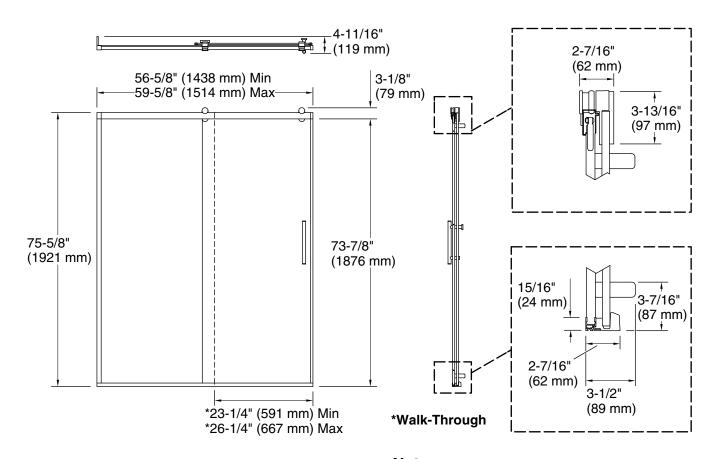

## Installation

- Fits opening widths 56-5/8" 59-5/8" (1438 –1514 mm)
- 77" (1956 mm) high, with a lofty 73-7/8" (1876 mm) minimum head clearance
- 3" (76.2 mm) width adjustment
- Out-of-plumb adjustability simplifies installation
- Door can be installed to open to the left or right to suit your bathroom layout
- For residential use only
- Not for use in hospitality

### **Technical Information**

All product dimensions are nominal.

Installation type: For shower base installation

Opening Width - 56-5/8" (1438 mm)

Min:

Opening Width - 59-5/8" (1514 mm)

Max:

Walk-through - Min: 23-1/4" (591 mm)
Walk-through - Max: 26-1/4" (667 mm)
Base-To-Wall 1/2" (13 mm)

Radius - Max:

Glass thickness: 3/8" (10 mm)
Glass coating: CleanCoat+