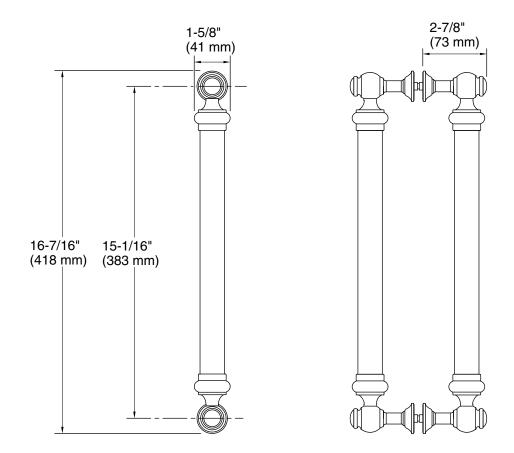

#### Features

- Back-to-back 16-7/16" (418 mm) vertical handles
- Double handle opens door from the inside and outside of the shower
- Works with 5/16" (8 mm), 3/8" (10 mm), and 1/2" (12 mm) thick glass
- Coordinates with other products in the Artifacts collection

# Installation

Requires two 12 mm mounting holes spaced 15-1/16" (383 mm) apart vertically

Codes/Standards
None Applicable

# **Technical Information**

All product dimensions are nominal. Material: Stainless Steel, Zinc, Plastic