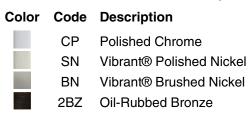

Artifacts™ 16-7/16" back-to-back shower door handles K-701728

#### Features

- Back-to-back 16-7/16" (418 mm) vertical handles
- Double handle opens door from the inside and outside of the shower
- Works with 5/16" (8 mm), 3/8" (10 mm), and 1/2" (12 mm) thick glass
- Coordinates with other products in the Artifacts collection

# Material

- Premium metal construction for durability and reliability
- KOHLER finishes resist corrosion and tarnishing

# Installation

Requires two 12 mm mounting holes spaced 15-1/16" (383 mm) apart vertically



Codes/Standards
None Applicable

#### KOHLER<sup>®</sup> One-Year Limited Warranty

See website for detailed warranty information.

# **Available Colors/Finishes**

Color tiles intended for reference only.





# Artifacts™ 16-7/16" back-to-back shower door handles K-701728





# **Technical Information**

All product dimensions are nominal. Material: Stainless Steel, Zinc, Plastic