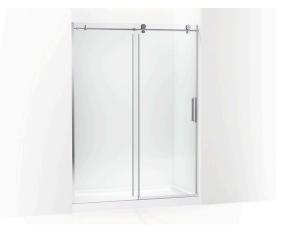

# Composed® Sliding shower door K-701696-L

#### Features

- Sleek, exposed roller design allows for effortless opening and closing of the sliding panel
- Frameless design emphasizes glass and creates a sleek, minimalist look
- Controlled Close<sup>™</sup> innovative soft-close with doubledampening technology eliminates slamming and brings door to a secure close
- Back-to-back 11-1/2" (292 mm) vertical handles
- CleanCoat®+ glass coating creates a hydrophobic barrier that repels water, soap scum, and residue, saving time and protecting shower doors 10 times longer than original CleanCoat. (Based on 2021 internal wear/abrasion testing using a microfiber cloth.)

#### Material

- Frameless, heavy 3/8" (10 mm) thick Crystal Clear tempered glass door and in-line panel
- Anodized aluminum prevents rust and corrosion