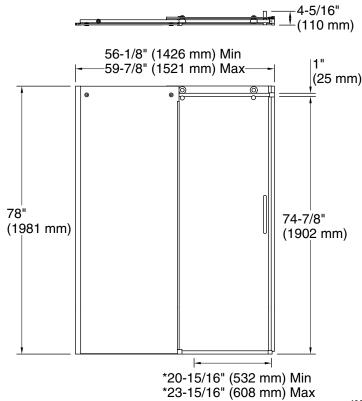

#### Installation

- 78" (1981 mm) high, with a lofty 74-7/8" (1902 mm) minimum head clearance
- Fits opening widths 56-1/8"–59-7/8" (1426 mm–1521 mm)
- 3-3/4" (95.25 mm) width adjustment
- Out-of-plumb adjustability simplifies installation
- Door can be installed to open to the left or right to suit your bathroom layout
- For residential use only
- Not for use in hospitality
- Not for use with cast iron shower bases

#### Notes

The vertical opening should be a minimum of 80" (2032 mm) to allow for installation clearance.

| All product dimensions are nominal. |                              |
|-------------------------------------|------------------------------|
| Installation type:                  | For shower base installation |
| Opening Width -<br>Min:             | 56-1/8" (1426 mm)            |
| Opening Width -<br>Max:             | 59-7/8" (1521 mm)            |
| Walk-through - Min:                 | 20-15/16" (532 mm)           |
| Walk-through - Max:                 | 23-15/16" (608 mm)           |
| Base-To-Wall<br>Radius – Max:       | 3/8" (10 mm)                 |
| Glass thickness:                    | 3/8" (10 mm)                 |
| Glass coating:                      | CleanCoat+                   |