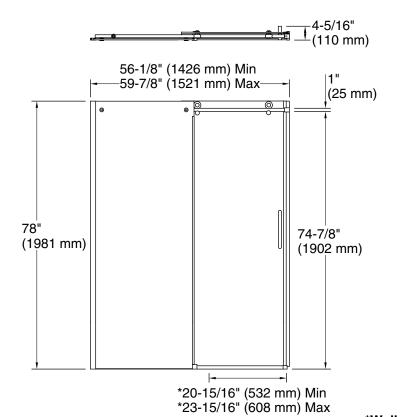

### Installation

- 78" (1981 mm) high, with a lofty 74-7/8" (1902 mm) minimum head clearance
- Fits opening widths 56-1/8"–59-7/8" (1426 mm–1521 mm)
- 3-3/4" (95.25 mm) width adjustment
- Out-of-plumb adjustability simplifies installation
- Door can be installed to open to the left or right to suit your bathroom layout
- For residential use only
- Not for use in hospitality
- Not for use with cast iron shower bases

# \*Walk-through

### **Technical Information**

All product dimensions are nominal.

Installation type: For shower base installation

Opening Width -56-1/8" (1426 mm)

Min:

Opening Width -59-7/8" (1521 mm)

Max:

Walk-through - Min: 20-15/16" (532 mm) Walk-through - Max: 23-15/16" (608 mm)