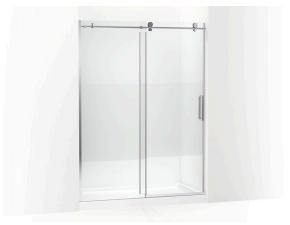

# 78" sliding shower door with 3/8"-thick glass **K-701696-G81**

# **Features**

- Sleek, exposed roller design allows for effortless opening and closing of the sliding panel
- Frameless design emphasizes glass and creates a sleek, minimalist look
- Controlled Close<sup>™</sup> innovative soft-close with doubledampening technology eliminates slamming and brings door to a secure close
- Back-to-back 11-1/2" (292 mm) vertical handles
- CleanCoat®+ glass coating creates a hydrophobic barrier that repels water, soap scum, and residue, saving time and protecting shower doors 10 times longer than original CleanCoat. (Based on 2021 internal wear/abrasion testing using a microfiber cloth.)
- Coordinates with other products in the Composed® collection

### Material

- Frameless, heavy 3/8" (10 mm) thick Crystal Clear tempered glass with frosted privacy band
- Anodized aluminum prevents rust and corrosion