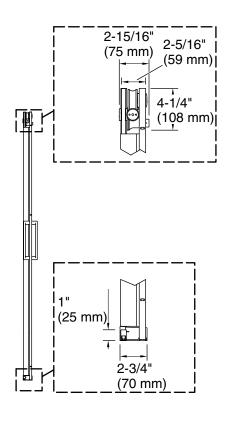

Base-To-Wall 3/8" (10 mm)

Radius - Max:

Glass thickness: 3/8" (10 mm) CleanCoat+ Glass coating: