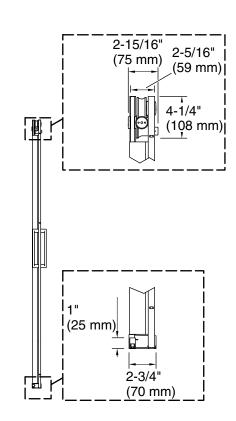

### Installation

- 78" (1981 mm) high, with a lofty 74-7/8" (1902 mm) minimum head clearance
- Fits opening widths 56-1/8"–59-7/8" (1426 mm–1521 mm)
- 3-3/4" (95.25 mm) width adjustment
- Out-of-plumb adjustability simplifies installation
- Door can be installed to open to the left or right to suit your bathroom layout
- For residential use only
- Not for use in hospitality
- Not for use with cast iron shower bases

#### Notes

The vertical opening should be a minimum of 80" (2032 mm) to allow for installation clearance.

| All product dimensions are normal. |                              |
|------------------------------------|------------------------------|
| Installation type:                 | For shower base installation |
| Opening Width -<br>Min:            | 56-1/8" (1426 mm)            |
| Opening Width -<br>Max:            | 59-7/8" (1521 mm)            |
| Walk-through - Min:                | 20-15/16" (532 mm)           |
| Walk-through - Max:                | 23-15/16" (608 mm)           |
| Base-To-Wall<br>Radius – Max:      | 3/8" (10 mm)                 |
| Glass thickness:                   | 3/8" (10 mm)                 |
| Glass coating:                     | CleanCoat+                   |