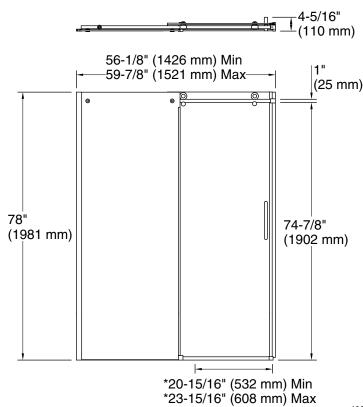

### Installation

- 78" (1981 mm) high, with a lofty 74-7/8" (1902 mm) minimum head clearance
- Fits opening widths 56-1/8"–59-7/8" (1426 mm–1521 mm)
- 3-3/4" (95.25 mm) width adjustment
- Out-of-plumb adjustability simplifies installation
- Door can be installed to open to the left or right to suit your bathroom layout
- For residential use only
- Not for use in hospitality
- Not for use with cast iron shower bases

### \*Walk-through

#### Notes

The vertical opening should be a minimum of 80" (2032 mm) to allow for installation clearance.

| All product dimensions are normal. |                              |
|------------------------------------|------------------------------|
| Installation type:                 | For shower base installation |
| Opening Width -<br>Min:            | 56-1/8" (1426 mm)            |
| Opening Width -<br>Max:            | 59-7/8" (1521 mm)            |
| Walk-through - Min:                | 20-15/16" (532 mm)           |
| Walk-through - Max:                | 23-15/16" (608 mm)           |
| Base-To-Wall<br>Radius – Max:      | 3/8" (10 mm)                 |
| Glass thickness:                   | 3/8" (10 mm)                 |
| Glass coating:                     | CleanCoat+                   |