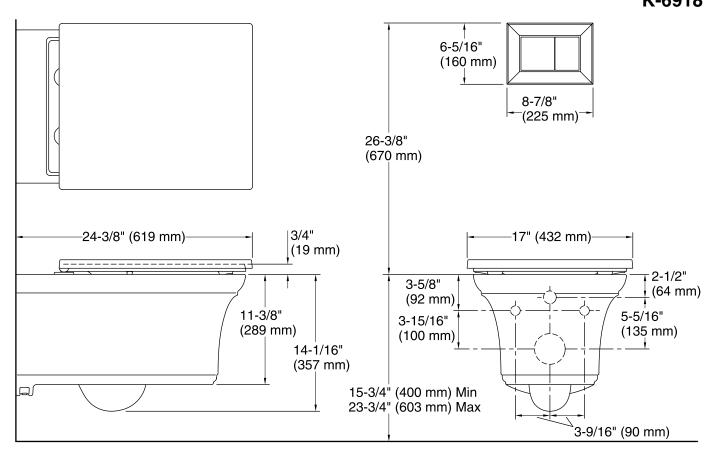

#### **Technical Information**

All product dimensions are nominal.

Trap passageway: 2-1/2" (64 mm)

Water Consumption

Full: 1.6 gpf (6 lpf) Reduced: 0.8 gpf (3 lpf)

5-1/4" x 4-1/8" (133 mm x 105 mm) Water surface size:

Rim to water surface: 8-1/2" (216 mm) Seat-mounting holes: 6-1/8" (155 mm) **Fixture Supply Requirements** 

Min static pressure: 20 psi (137.9 kPa) Max static pressure: 80 psi (551.6 kPa)