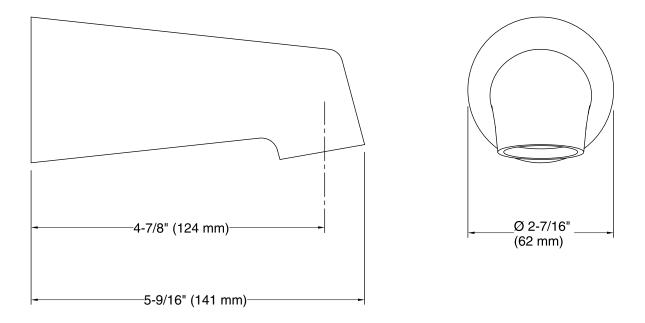

## Features

Designed to match a wide variety of interior styles.

## Material

- Brass construction.
- KOHLER finishes resist corrosion and tarnishing.
- KOHLER finishes resist corrosion and tarnishing.

# Installation

Wall-mount





Codes/Standards

ASME A112.18.1/CSA B125.1

KOHLER<sup>®</sup> Faucet Lifetime Limited Warranty

See website for detailed warranty information.

# **Available Colors/Finishes**

Color tiles intended for reference only.

| Color         | Code | Description             |
|---------------|------|-------------------------|
|               | CP   | Polished Chrome         |
|               | PB   | Vibrant® Polished Brass |
| in the second | BN   | Vibrant® Brushed Nickel |
|               | 2BZ  | Oil-Rubbed Bronze       |



# KOHLER. Faucets



Technical Information

All product dimensions are nominal.

# Notes

Install this product according to the installation guide.