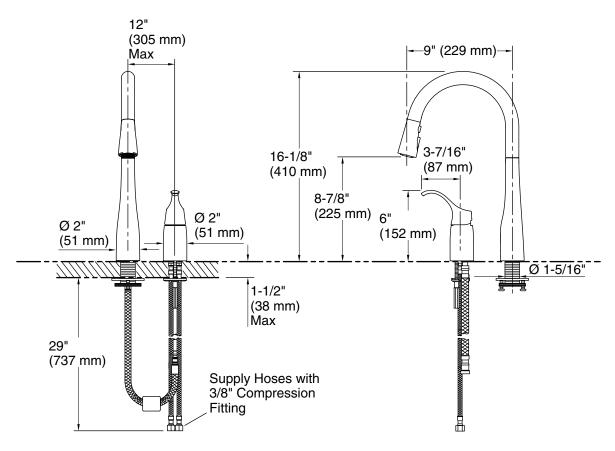

tridge Water Filtration System K-77686 Double-Cartridge Water Filtration System K-77687 single replacement filter cartridge

K-77688 Replacement Filter Cartridges, Two-Pack

K-23723 Faucet cleaner



**CSA B651** ADA

#### Codes/Standards

ASME A112.18.1/CSA B125.1 NSF/ANSI/CAN 61 NSF/ANSI/CAN 372 DOE - Energy Policy Act 1992 California Energy Commission (CEC) ADA ICC/ANSI A117.1 CSA B651

# **KOHLER® Faucet Lifetime Limited** Warrantv

# **Available Colors/Finishes**

Color tiles intended for reference only.

| Color | Code | Description        |
|-------|------|--------------------|
|       | CP   | Polished Chrome    |
|       | VS   | Vibrant® Stainless |
|       | BL   | Matte Black        |





# **Simplice®**

Pull-down kitchen sink faucet with three-function sprayhead **K-647** 



## **Technical Information**

All product dimensions are nominal.

# **Notes**

Install this product according to the installation guide.

ADA complaint for faucet handles only. ADA, CSA B651 compliant when installed to the specific requirements of these regulations.