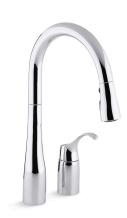

# **Simplice®**

Pull-down kitchen sink faucet with three-function sprayhead

K-647

# **Simplice®**

Pull-down kitchen sink faucet with three-function sprayhead **K-647** 