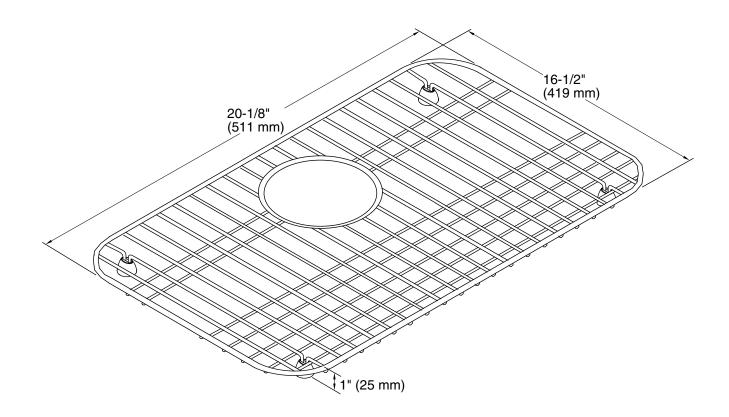

## **Technical Information**

All product dimensions are nominal.

Material: Stainless Steel