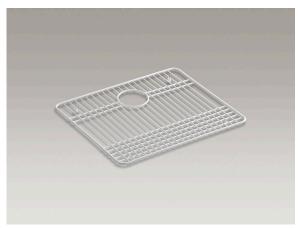

#### **Features**

- Fits in the bowl of the K-12701 Gilford kitchen sink.
- Helps protect sink surface from daily wear.
- Dishwasher-safe.
- Rubber feet provide added protection.

### Material

Durable stainless steel construction.