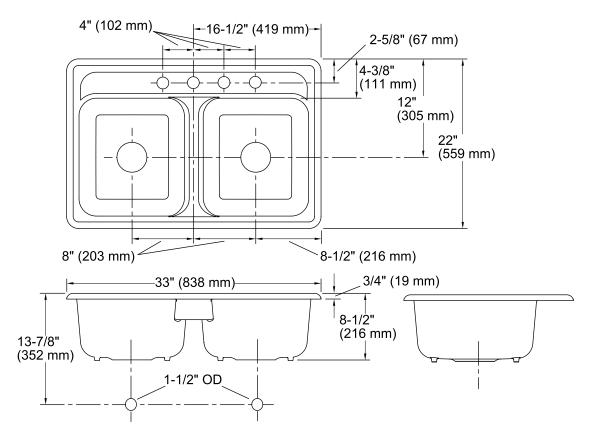

#### **Technical Information**

| All product dimensions are nominal. |                                                                        |  |  |
|-------------------------------------|------------------------------------------------------------------------|--|--|
| Bowl configuration:                 | Double equal                                                           |  |  |
| Installation:                       | Top-mount                                                              |  |  |
| Min. base cabinet<br>width:         | 33" (838 mm)                                                           |  |  |
| Bowl area (Left):                   | Length: 15" (381 mm)<br>Width: 14" (356 mm)<br>Bowl depth: 8" (203 mm) |  |  |
| Bowl area (Right):                  | Length: 15" (381 mm)<br>Width: 14" (356 mm)<br>Bowl depth: 8" (203 mm) |  |  |
| Number of deck holes:               | 4                                                                      |  |  |
| Faucet hole spacing:                | 4" (102 mm)                                                            |  |  |
| Faucet hole(s):                     | 1-3/8" (35 mm)                                                         |  |  |
| Drain hole:                         | 3-5/8" (92 mm)                                                         |  |  |
| Template:                           | 1040401-7, required, included                                          |  |  |