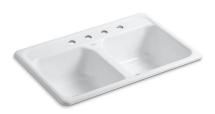

## Delafield® Top-mount Kitchen Sink

K-5817-4

#### Features

- 33-inch minimum base cabinet width.
- Double equal bowls.
- 8-inch depth.
- Three faucet holes with one accessory hole to the right.