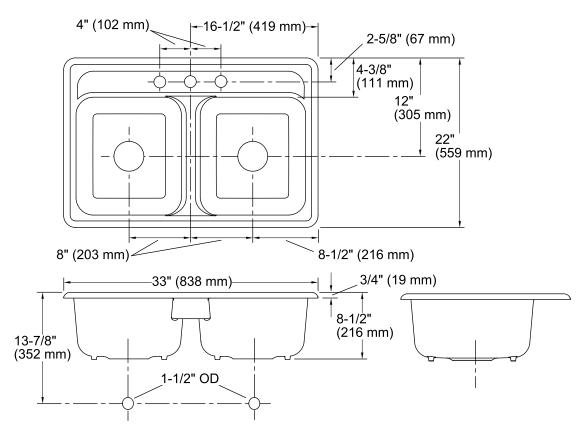

## **Technical Information**

| All product dimensions are nominal. |                               |  |  |
|-------------------------------------|-------------------------------|--|--|
| Bowl configuration:                 | Double equal                  |  |  |
| Installation:                       | Top-mount                     |  |  |
| Min. base cabinet<br>width:         | 33" (838 mm)                  |  |  |
| Bowl area (Left):                   | Length: 15" (381 mm)          |  |  |
|                                     | Width: 14" (356 mm)           |  |  |
|                                     | Bowl depth: 8" (203 mm)       |  |  |
| Bowl area (Right):                  | Length: 15" (381 mm)          |  |  |
|                                     | Width: 14" (356 mm)           |  |  |
|                                     | Bowl depth: 8" (203 mm)       |  |  |
| Number of deck holes:               | 3                             |  |  |
| Faucet hole(s):                     | 1-3/8" (35 mm)                |  |  |
| Drain hole:                         | 3-5/8" (92 mm)                |  |  |
| Template:                           | 1040401-7, required, included |  |  |