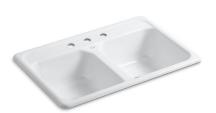

# Delafield® Top-mount Kitchen Sink

K-5817-3

## Delafield® Top-mount Kitchen Sink K-5817-3

### Features

- 33-inch minimum base cabinet width.
- Double equal bowls.
- 8-inch depth.
- Three faucet holes.