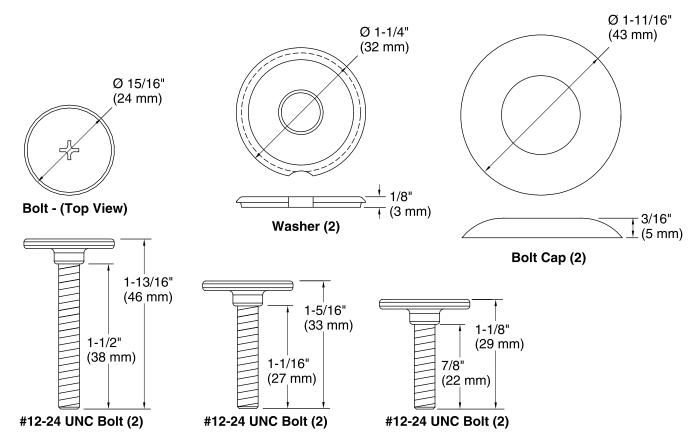

### Installation

- Three lengths of bolts are included to ensure the same range and depth as standard T-bolts.
- Installation depth gauges are marked so users can easily identify which length of bolts are needed.

### **Technical Information**

All product dimensions are nominal.

Material: Steel, Plastic