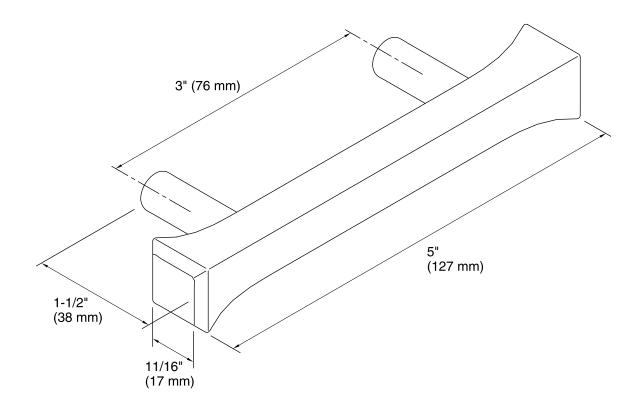

### **Technical Information**

All product dimensions are nominal. Material: Brass