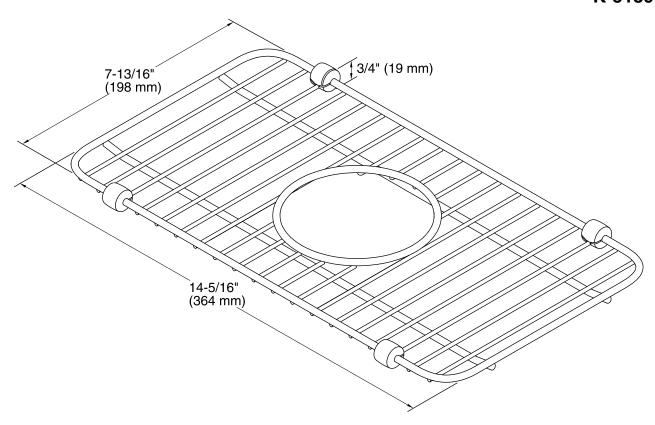

## **Technical Information**

All product dimensions are nominal.

Material: Stainless Steel

#### **Features**

- Fits in the small bowl of the K-6625 Iron/Tones Smart Divide® kitchen sink.
- Durable stainless-steel construction.
- Helps protect sink surface from daily wear.
- Innovative wheels around the perimeter provide a secure fit and reduce debris buildup.
- Dishwasher safe.