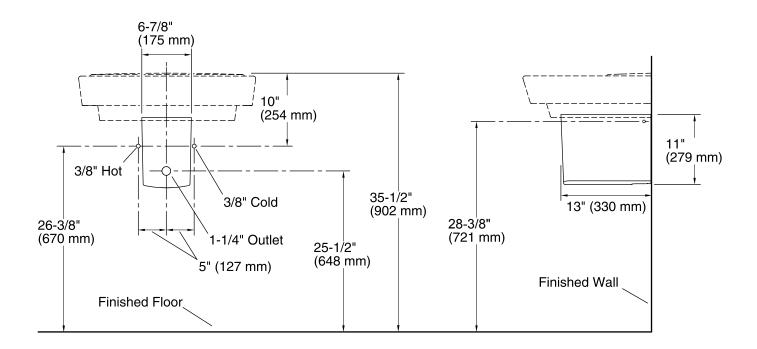

## **Technical Information**

All product dimensions are nominal. Installation: Wall-mount