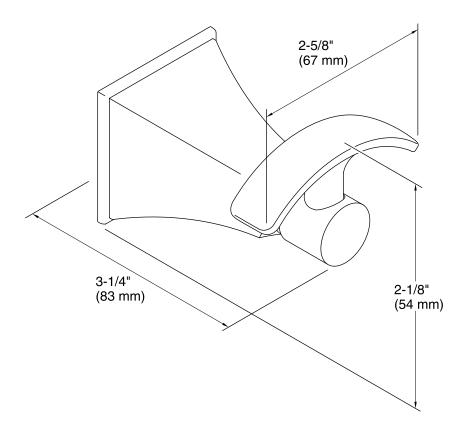

# **Memoirs® Stately**

Robe Hook K-492

## **Technical Information**

All product dimensions are nominal.

Material: Brass, Zinc