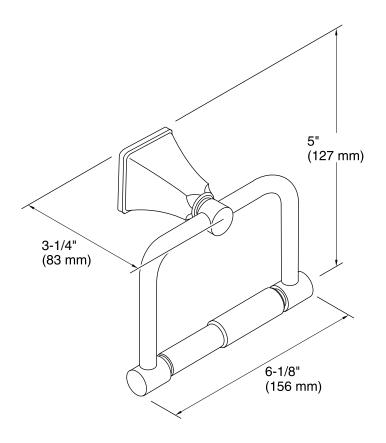

## **Technical Information**

All product dimensions are nominal.

Material: Brass, Zinc